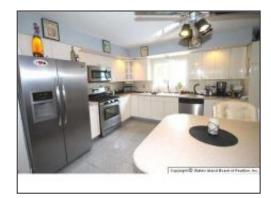

## Offered at \$639,000

Broadside Ranch, Corner Lot plus two additional lots included in asking price. Modern Kitchen, Modern Bath, SS/Appliances, Corian Countertop, Granite Tile, Sliders to deck & Yard, New BrazilianCherry Wood Floors, New Heating & A/C YORK SYSTEM. Olympic Size Heated Inground pool. New Liner, L.A. Spa Jacuzzi. & so much more