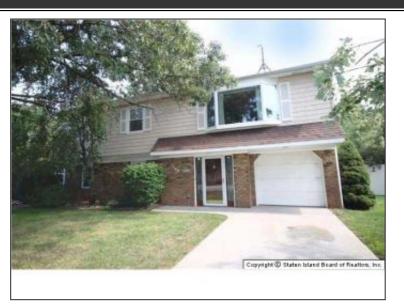

## **Spacious Broadside Ranch**

## 159 Albee Avenue, Staten Island, NY 10312

3 Bedrooms, 2 Bathrooms, 2340 Sq Ft, Year Built: 1977, MLS #:

For Sale

## Offered at \$639,000

Broadside Ranch, Corner Lot plus two additional lots included in asking price. Modern Kitchen, Modern Bath, SS/Appliances, Corian Countertop, Granite Tile, Sliders to deck & Yard, New BrazilianCherry Wood Floors, New Heating & A/C YORK SYSTEM. Olympic Size Heated Inground pool. New Liner, L.A. Spa Jacuzzi. & so much more