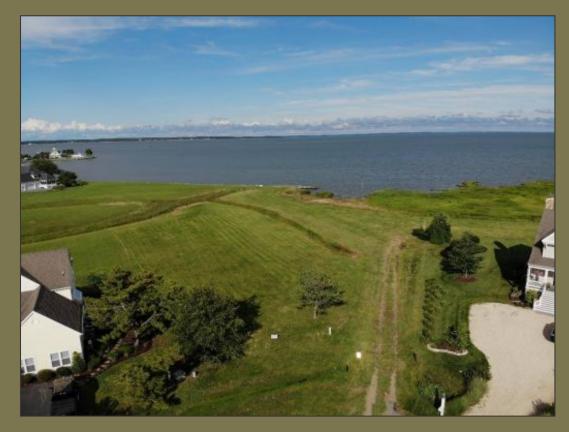

## TILGHMAN-ON-CHESAPEAKE

Last remaining lot in the original sectio of Tilghman-On-Chesapeake that sits on Harris Creek with 180 degree unobstructed waterviews. All the advantages of waterfront without the maintenance. Includes deep water marina, club house, pool and tennis. Lot owner has rights to deep water slip with floating pier. Taxes: \$1,456 HOA \$650 Annually

• !80 degree waterviews

• Taxes: \$1,456

• Floating dock: Accommodates

boats up to 50'HOA: \$650/annually

• Swimming Pool