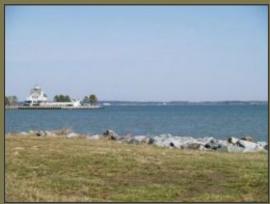

## TILGHMAN-ON-CHESAPEAKE

Last remaining lot in the original sectio of Tilghman-On-Chesapeake that sits on Harris Creek with 180 degree unobstructed waterviews. All the advantages of waterfront without the maintenance. Includes deep water marina, club house, pool and tennis. Lot owner has rights to deep water slip with floating pier. Taxes: \$1,456 HOA \$650 Annually

• !80 degree waterviews

• Taxes: \$1,456

• Floating dock: Accommodates

boats up to 50'HOA: \$650/annually

• Swimming Pool