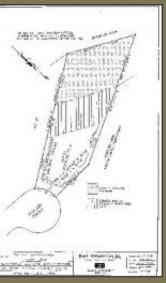

## Offered at: \$262,000

MLS # | TA7720514

Type | Land

Bedrooms |

Bathrooms |

Sq Ft | 47045

Lot Sq Ft | 1.08 Acres

Garage | Year Built |