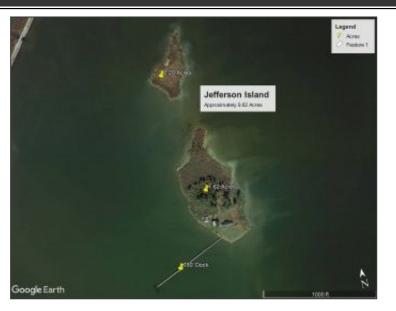

## Jefferson Island, Sherwood, MD 21665

5 Bedrooms, 3 Bathrooms, Sq Ft, Year Built: , MLS #: MDTA2000426

For Sale

## Offered at \$2,000,000

A chance to own history! Don't miss your oppportunity to walk the floors, hallways and grounds as past presidents once did. Relax, enjoy and escape to your own pprivate Island located, just minutes from St Michaels and Tulghman Island in the throat of the Chesapeake Bay. Once owned by the DNC and later by the Smithsonian, this Island was frequented by FDR and President Truman for hunting, fishing and relaxing camaraderie. Many of the original structures and footprints remain: the 550 ft pier, the same length as the height of the Washington Monument, the 5 bedroom 3 bath Lodge, 3 bedroom, 1 bath cottage and original secret service quarters. The present owners have maintained the structural integrity of the Lodge with new roof, new siding, and new windows. Interior spaces are waiting for your personal touches, Your Island escape awaits!! Advanced notice needed for showings. SOLD DATE: 12/01/2021 SOLD PRICE: \$1,740,000.00.