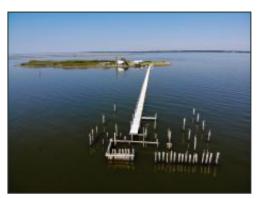

## Offered at \$2,000,000

A chance to own history! Don't miss your oppportunity to walk the floors, hallways and grounds as past presidents once did. Relax, enjoy and escape to your own pprivate Island located, just minutes from St Michaels and Tulghman Island in the throat of the Chesapeake Bay. Once owned by the DNC and later by the Smithsonian, this Island was frequented by FDR and President Truman for hunting, fishing and relaxing camaraderie. Many of the original structures and footprints remain: the 550 ft pier, the same length as the height of the Washington Monument, the 5 bedroom 3 bath Lodge, 3 bedroom, 1 bath cottage and original secret service quarters. The present owners have maintained the structural integrity of the Lodge with new roof, new siding, and new windows. Interior spaces are waiting for your personal touches, Your Island escape awaits!! Advanced notice needed for showings. SOLD DATE: 12/01/2021 SOLD PRICE: \$1,740,000.00.