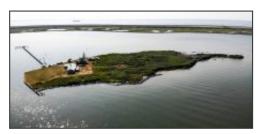

## Offered at \$2,000,000

A chance to own history! Don't miss your oppportunity to walk the floors, hallways and grounds as past presidents once did. Relax, enjoy and escape to your own pprivate Island located, just minutes from St Michaels and Tulghman Island in the throat of the Chesapeake Bay. Once owned by the DNC and later by the Smithsonian, this Island was frequented by FDR and President Truman for hunting, fishing and relaxing camaraderie. Many of the original structures and footprints remain: the 550 ft pier, the same length as the height of the Washington Monument, the 5 bedroom 3 bath Lodge, 3 bedroom, 1 bath cottage and original secret service quarters. The present owners have maintained the structural integrity of the Lodge with new roof, new siding, and new windows. Interior spaces are waiting for your personal touches, Your Island escape awaits!! Advanced notice needed for showings. SOLD DATE: 12/01/2021 SOLD PRICE: \$1,740,000.00.