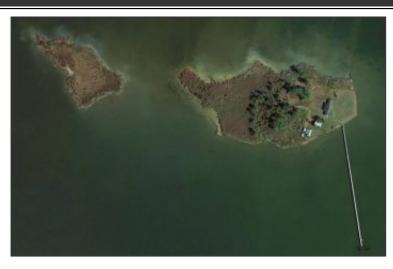

## Offered at \$2,000,000

A chance to own history! Don't miss your oppportunity to walk the floors, hallways and grounds as past presidents once did. Relax, enjoy and escape to your own pprivate Island located, just minutes from St Michaels and Tulghman Island in the throat of the Chesapeake Bay. Once owned by the DNC and later by the Smithsonian, this Island was frequented by FDR and President Truman for hunting, fishing and relaxing camaraderie. Many of the original structures and footprints remain: the 550 ft pier, the same length as the height of the Washington Monument, the 5 bedroom 3 bath Lodge, 3 bedroom, 1 bath cottage and original secret service quarters. The present owners have maintained the structural integrity of the Lodge with new roof, new siding, and new windows. Interior spaces are waiting for your personal touches, Your Island escape awaits!! Advanced notice needed for showings. SOLD DATE: 12/01/2021 SOLD PRICE: \$1,740,000.00.