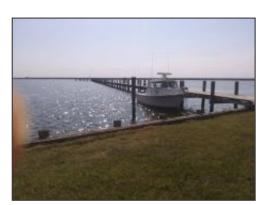

## Offered at \$2,000,000

A chance to own history! Don't miss your oppportunity to walk the floors, hallways and grounds as past presidents once did. Relax, enjoy and escape to your own pprivate Island located, just minutes from St Michaels and Tulghman Island in the throat of the Chesapeake Bay. Once owned by the DNC and later by the Smithsonian, this Island was frequented by FDR and President Truman for hunting, fishing and relaxing camaraderie. Many of the original structures and footprints remain: the 550 ft pier, the same length as the height of the Washington Monument, the 5 bedroom 3 bath Lodge, 3 bedroom, 1 bath cottage and original secret service quarters. The present owners have maintained the structural integrity of the Lodge with new roof, new siding, and new windows. Interior spaces are waiting for your personal touches, Your Island escape awaits!! Advanced notice needed for showings. SOLD DATE: 12/01/2021 SOLD PRICE: \$1,740,000.00.