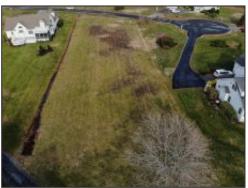

## Lot 44 Ferry Landing Rd, Tilghman, MD 21671

Bedrooms, Bathrooms, Sq Ft, Year Built: , MLS #:

For Sale

## Offered at \$70,000

Enjoy the good life when you build your dream home on this exceptional inland lot in the premier waterfront community, Tilghman-On-Chesapeake. Amenities include, marina facilities, pool, and club house, all their for your enjoyment. Attractively priced. **SOLD DATE: 10/30/2020 SOLD PRICE: \$57,500** 