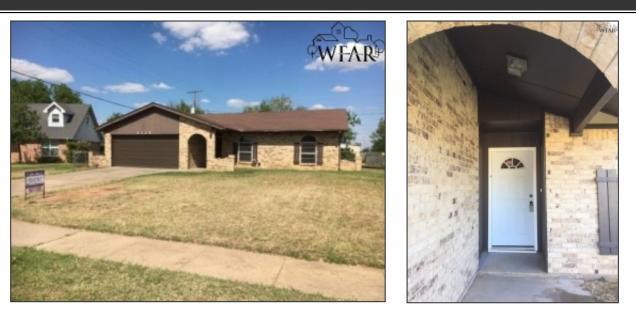

## 2124 SELMA DRIVE, Wichita Falls, TX 76306

3 Bedrooms, 2 Bathrooms, 1,232 Sq Ft, Year Built: 1982, MLS #: 151391

For Sale

## Offered at \$122,500

Makeover Magic makes this 3 bedroom feel like new! Beautiful granite throughout, walls, paint and carpet are perfect! The large tile shower in the master is gorgeous! Brand new fixtures throughout. Enjoy a screened back porch that is peaceful and quiet. Very little drive by traffic and sidewalks make this a good home for kids. Tower elementary is close for the little ones and the Burkburnett school bus picks up nearby for the older kids.