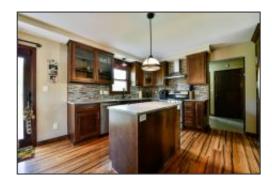

## Offered at \$334,900

Located 10-minutes from Milwaukee's thriving downtown & only a couple minutes from Lake Michigan, this red brick Colonial is situated for today's on-the-go family. A winding circular driveway welcomes over 2600 sq ft of captivating living on over a half-acre lot. Kids will enjoy ample space for riding bikes & other outdoor activities. The home itself has generously sized rooms & an open concept kitchen featuring quartz counter-tops & soft-close shaker cabinets w/ dovetail joints. Sound-dampening windows & new roof/gutters protect the home's outside while durable hardwood floors and new HVAC handle things inside. Stamped concrete patio/walkway provides the perfect venue for backyard BBQs.