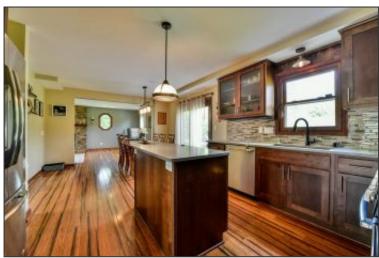

## Offered at \$334,900

Located 10-minutes from Milwaukee's thriving downtown & only a couple minutes from Lake Michigan, this red brick Colonial is situated for today's on-the-go family. A winding circular driveway welcomes over 2600 sq ft of captivating living on over a half-acre lot. Kids will enjoy ample space for riding bikes & other outdoor activities. The home itself has generously sized rooms & an open concept kitchen featuring quartz counter-tops & soft-close shaker cabinets w/ dovetail joints. Sound-dampening windows & new roof/gutters protect the home's outside while durable hardwood floors and new HVAC handle things inside. Stamped concrete patio/walkway provides the perfect venue for backyard BBQs.