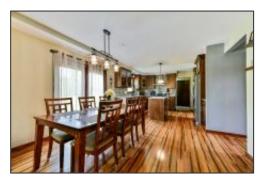

## Offered at \$334,900

Located 10-minutes from Milwaukee's thriving downtown & only a couple minutes from Lake Michigan, this red brick Colonial is situated for today's on-the-go family. A winding circular driveway welcomes over 2600 sq ft of captivating living on over a half-acre lot. Kids will enjoy ample space for riding bikes & other outdoor activities. The home itself has generously sized rooms & an open concept kitchen featuring quartz counter-tops & soft-close shaker cabinets w/ dovetail joints. Sound-dampening windows & new roof/gutters protect the home's outside while durable hardwood floors and new HVAC handle things inside. Stamped concrete patio/walkway provides the perfect venue for backyard BBQs.