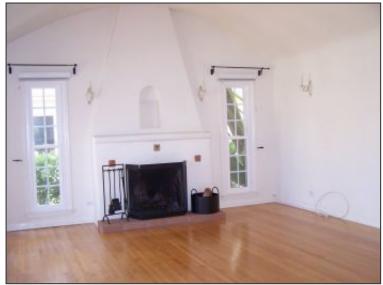

## Offered at \$5,800

Beautiful remodeled Spanish charmer just a few blocks from Westside Pavilion (soon to be Google) in the Westwood Charter School district. Large kitchen boasts granite counters, Viking stove, new recesed LED lighting and small work desk. Laundry room off kitchen equipped with washer/dryer + more storage. Large living room with bay window overlooking front yard has wood-burning fireplace and barreled ceiling. Spacious formal dining room opens to living room and kitchen. Two bedrooms are en-wuite with French doors opening to backyard with fruit trees. Remodeled master bath has spa tub, separate shower and dual sinks. New HVAC system provides central air and heat. Interior was freshly painted. Foundation was recently retrofitted for earthquake safety and compliance. School proximity does not guarantee enrollment eligibility. Please contact the school directly for more information on enrollment requirements.