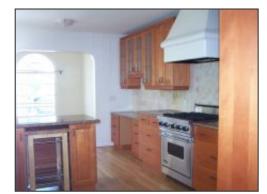

## Offered at \$5,800

Beautiful remodeled Spanish charmer just a few blocks from Westside Pavilion (soon to be Google) in the Westwood Charter School district. Large kitchen boasts granite counters, Viking stove, new recesed LED lighting and small work desk. Laundry room off kitchen equipped with washer/dryer + more storage. Large living room with bay window overlooking front yard has wood-burning fireplace and barreled ceiling. Spacious formal dining room opens to living room and kitchen. Two bedrooms are en-wuite with French doors opening to backyard with fruit trees. Remodeled master bath has spa tub, separate shower and dual sinks. New HVAC system provides central air and heat. Interior was freshly painted. Foundation was recently retrofitted for earthquake safety and compliance. School proximity does not guarantee enrollment eligibility. Please contact the school directly for more information on enrollment requirements.