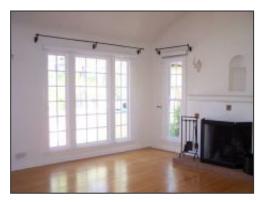

## Offered at \$5,800

Beautiful remodeled Spanish charmer just a few blocks from Westside Pavilion (soon to be Google) in the Westwood Charter School district. Large kitchen boasts granite counters, Viking stove, new recesed LED lighting and small work desk. Laundry room off kitchen equipped with washer/dryer + more storage. Large living room with bay window overlooking front yard has wood-burning fireplace and barreled ceiling. Spacious formal dining room opens to living room and kitchen. Two bedrooms are en-wuite with French doors opening to backyard with fruit trees. Remodeled master bath has spa tub, separate shower and dual sinks. New HVAC system provides central air and heat. Interior was freshly painted. Foundation was recently retrofitted for earthquake safety and compliance. School proximity does not guarantee enrollment eligibility. Please contact the school directly for more information on enrollment requirements.