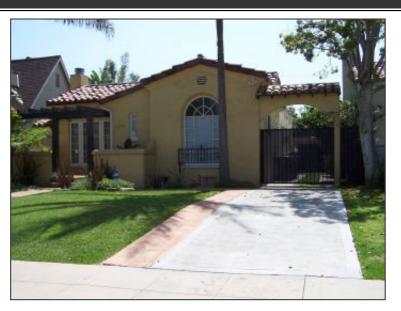

## Beautiful Remodeled Spanish SFR near new Google Space

## 2235 Malcolm Ave., Los Angeles, CA 90064

3 Bedrooms, 3 Bathrooms, 1586 Sq Ft, Year Built: 1927, MLS #: 19-425190

For Rent

## Offered at \$5,800

Beautiful remodeled Spanish charmer just a few blocks from Westside Pavilion (soon to be Google) in the Westwood Charter School district. Large kitchen boasts granite counters, Viking stove, new recesed LED lighting and small work desk. Laundry room off kitchen equipped with washer/dryer + more storage. Large living room with bay window overlooking front yard has wood-burning fireplace and barreled ceiling. Spacious formal dining room opens to living room and kitchen. Two bedrooms are en-wuite with French doors opening to backyard with fruit trees. Remodeled master bath has spa tub, separate shower and dual sinks. New HVAC system provides central air and heat. Interior was freshly painted. Foundation was recently retrofitted for earthquake safety and compliance. School proximity does not guarantee enrollment eligibility. Please contact the school directly for more information on enrollment requirements.