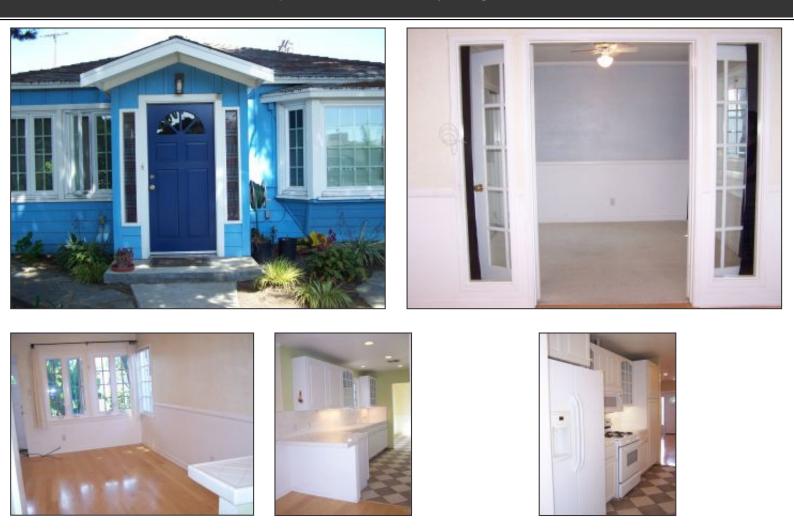

## 2916 Stanford Ave., Marina del Rey, CA 90292

2 Bedrooms, 2 Bathrooms, 1524 Sq Ft, Year Built: 1948, MLS #: 18-401880

For Rent

## Offered at \$4,800

Spacious California bungalow in the coveted Oxford Triangle of Marina del Rey! Close to Venice Beach, restaurants, Venice canals, shopping and all that this beach community has to offer. Master suite has French doors leading to backyard. The large, open Family Room has high ceilings, built-in storage and French doors leading to side yard. The updated kitchen, which includes stove, fridge and microwave, conveniently opens to the dining room. Additionally, there is a separate room which can be used as an office, in-home gym or playroom. It also boasts French doors which lead to the backyard.