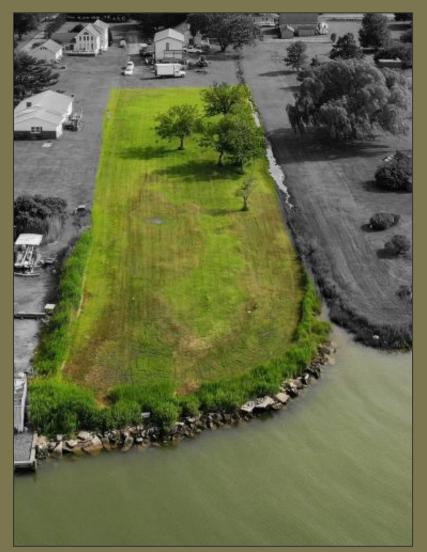

## WATERFRONT LOT ON KNAPPS NARROWS

One of the last remaining building lots on Knapps Narrows. Has excellent marsh views as well as wide water views westerly across the Chesapeake Bay. Access is a shared drive with the property to the west.

Directions: Cross over Knapps Narrows Bridge on to Tilghman Island. Turn right on Coopertown Rd. Almost to end, drive shared with house to the west.

View Virtual Tour and more details at: http://eagent360.com/vt/app/?tour=37928