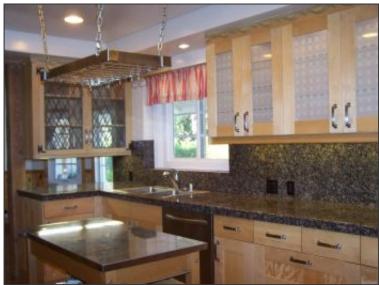

## Offered at \$10,950

Beautiful, classic ranch style home with 5 BRs, 4.5 BAs and lots of living space encompassing breakfast room, formal dining room, Living Room, Family Room, Den, 2 fireplaces, and lots more. Updated kitchen includes Viking 6 burner stove with griddle, granite countrs, dual stainless steel sinks and lots of storage. Huge lot is enclosed by electronic front gate for added security.