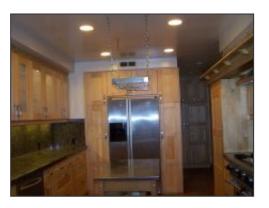

## Offered at \$10,950

Beautiful, classic ranch style home with 5 BRs, 4.5 BAs and lots of living space encompassing breakfast room, formal dining room, Living Room, Family Room, Den, 2 fireplaces, and lots more. Updated kitchen includes Viking 6 burner stove with griddle, granite countrs, dual stainless steel sinks and lots of storage. Huge lot is enclosed by electronic front gate for added security.