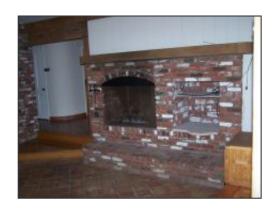

## Offered at \$10,950

Beautiful, classic ranch style home with 5 BRs, 4.5 BAs and lots of living space encompassing breakfast room, formal dining room, Living Room, Family Room, Den, 2 fireplaces, and lots more. Updated kitchen includes Viking 6 burner stove with griddle, granite countrs, dual stainless steel sinks and lots of storage. Huge lot is enclosed by electronic front gate for added security.