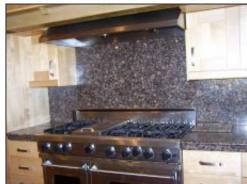

## Offered at \$10,950

Beautiful, classic ranch style home with 5 BRs, 4.5 BAs and lots of living space encompassing breakfast room, formal dining room, Living Room, Family Room, Den, 2 fireplaces, and lots more. Updated kitchen includes Viking 6 burner stove with griddle, granite countrs, dual stainless steel sinks and lots of storage. Huge lot is enclosed by electronic front gate for added security.