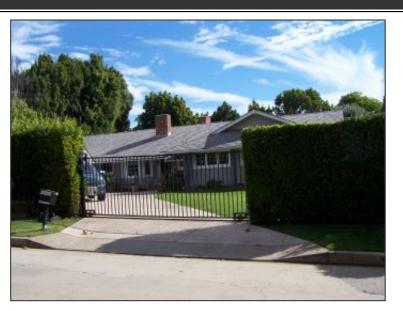

## Offered at \$10,950

Beautiful, classic ranch style home with 5 BRs, 4.5 BAs and lots of living space encompassing breakfast room, formal dining room, Living Room, Family Room, Den, 2 fireplaces, and lots more. Updated kitchen includes Viking 6 burner stove with griddle, granite countrs, dual stainless steel sinks and lots of storage. Huge lot is enclosed by electronic front gate for added security.