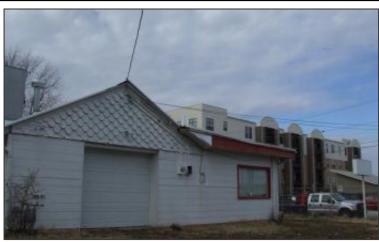

## Offered at \$139,900

Lots of potential here! Don't miss out on this Incredible free standing property located in downtown Springfield! This building is located directly across from a newly constructed 38 unit condominium. It has a new roof, New Furnace, New A/C unit, updated electricity (approved by the city). This is a high traffic area and this building could be used for just about anything (except a car lot or flea market). It is surrounded by restaurants, shops, and the entire downtown night scene. Don't miss out!