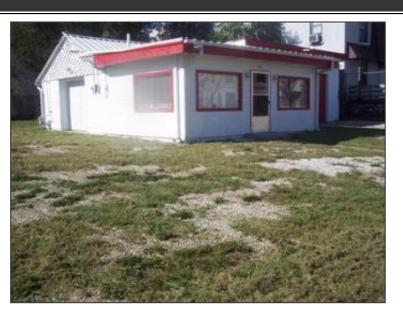

## Offered at \$139,900

Lots of potential here! Don't miss out on this Incredible free standing property located in downtown Springfield! This building is located directly across from a newly constructed 38 unit condominium. It has a new roof, New Furnace, New A/C unit, updated electricity (approved by the city). This is a high traffic area and this building could be used for just about anything (except a car lot or flea market). It is surrounded by restaurants, shops, and the entire downtown night scene. Don't miss out!